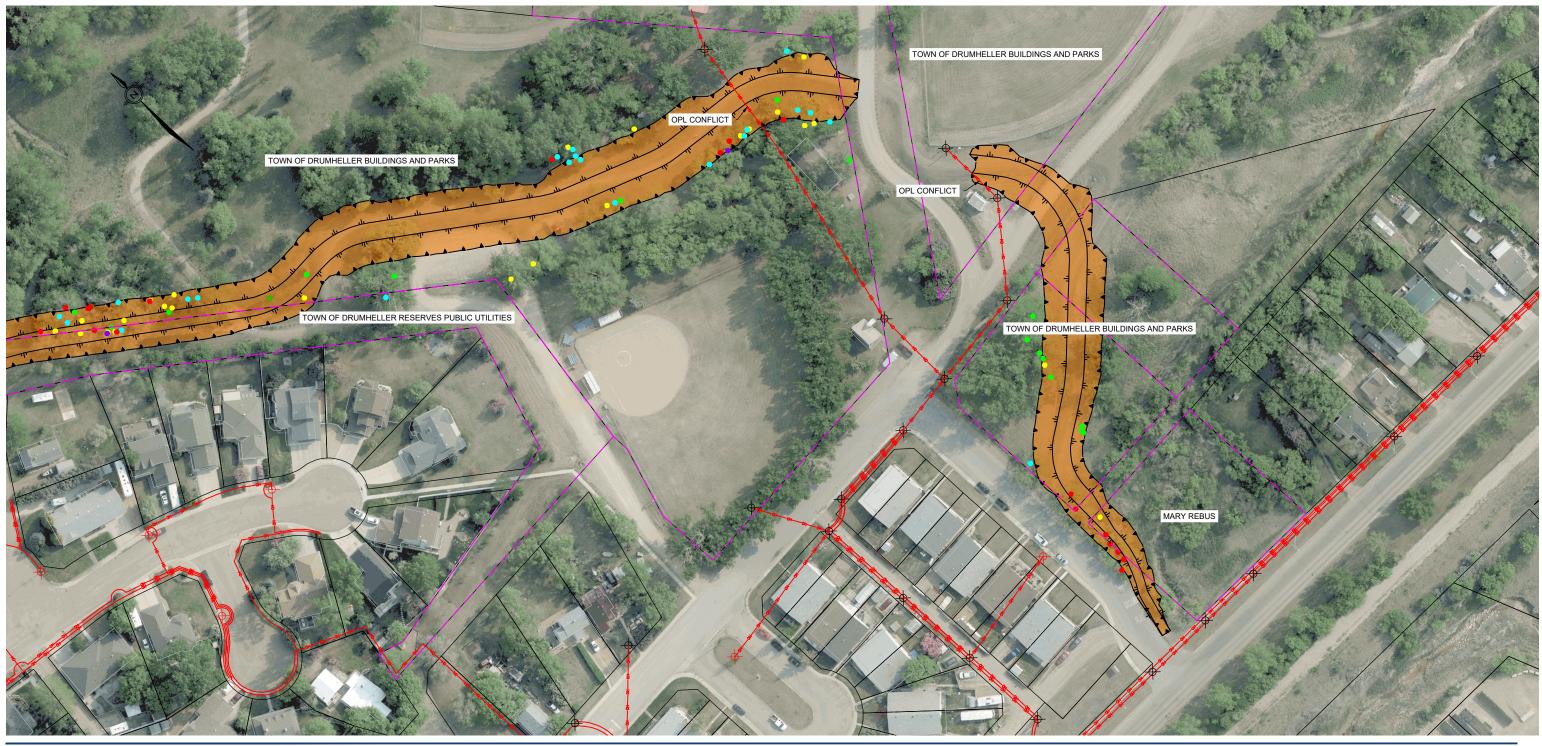

## NOTES:

- 2019 AERIAL IMAGE (PROVIDED BY DRUMHELLER RESILIENCY AND FLOOD MITIGATION OFFICE).
- RIVER € PER NHC (APRIL 2020). 2
- 3.
- 4.
- PROJECT COORDINATE SYSTEM CANA83-3TM114. TREE LOCATIONS BY RANGELAND (SEPT. 23 2021). SCALE NOTATIONS INDICATED ARE BASED ON AN ANSI B DRAWING FORMAT.
- UTILITIES AND OVERHEAD POWER LINES AND POWER POLES CLEARANCES REQUIRED TO BE CONFIRMED BY THE CONTRACTOR PRIOR TO STARTING WORK.

### LEGEND:

#### PLAN SCALE = 1:1250

Project Number: Date: FEBRUARY, 2022

FOR DISCUSSION ONLY

PRELIMINARY DESIGN

DRAFT

DRUMHELLER RESILIENCY AND FLOOD MITIGATION PROGRAM

Klohn Crippen Berger

# **NEWCASTLE TREE CLEARING PLAN 3/3**