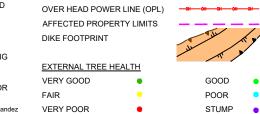

## NOTES:

- 2019 AERIAL IMAGE (PROVIDED BY DRUMHELLER RESILIENCY AND FLOOD MITIGATION OFFICE).
- RIVER € PER NHC (APRIL 2020). 2
- 3.
- 4.
- PROJECT COORDINATE SYSTEM CANA83-3TM114. TREE LOCATIONS BY RANGELAND (SEPT. 23 2021). SCALE NOTATIONS INDICATED ARE BASED ON AN ANSI B DRAWING FORMAT.
- UTILITIES AND OVERHEAD POWER LINES AND POWER POLES CLEARANCES REQUIRED TO BE CONFIRMED BY THE CONTRACTOR PRIOR TO STARTING WORK.

Z:\A\CGY\Alberta\A03409A05 DRFMP Detailed Design and Tender\400 Drawings\403 Figures\A0340905 Tree Clearing.dwg February 04, 2022 sHernandez

### LEGEND:



#### PLAN SCALE = 1:1250



Project Number: Date: FEBRUARY, 2022

FOR DISCUSSION ONLY

PRELIMINARY DESIGN

DRAFT

DRUMHELLER RESILIENCY AND FLOOD MITIGATION PROGRAM

Klohn Crippen Berger

# **NEWCASTLE TREE CLEARING PLAN 3/3**