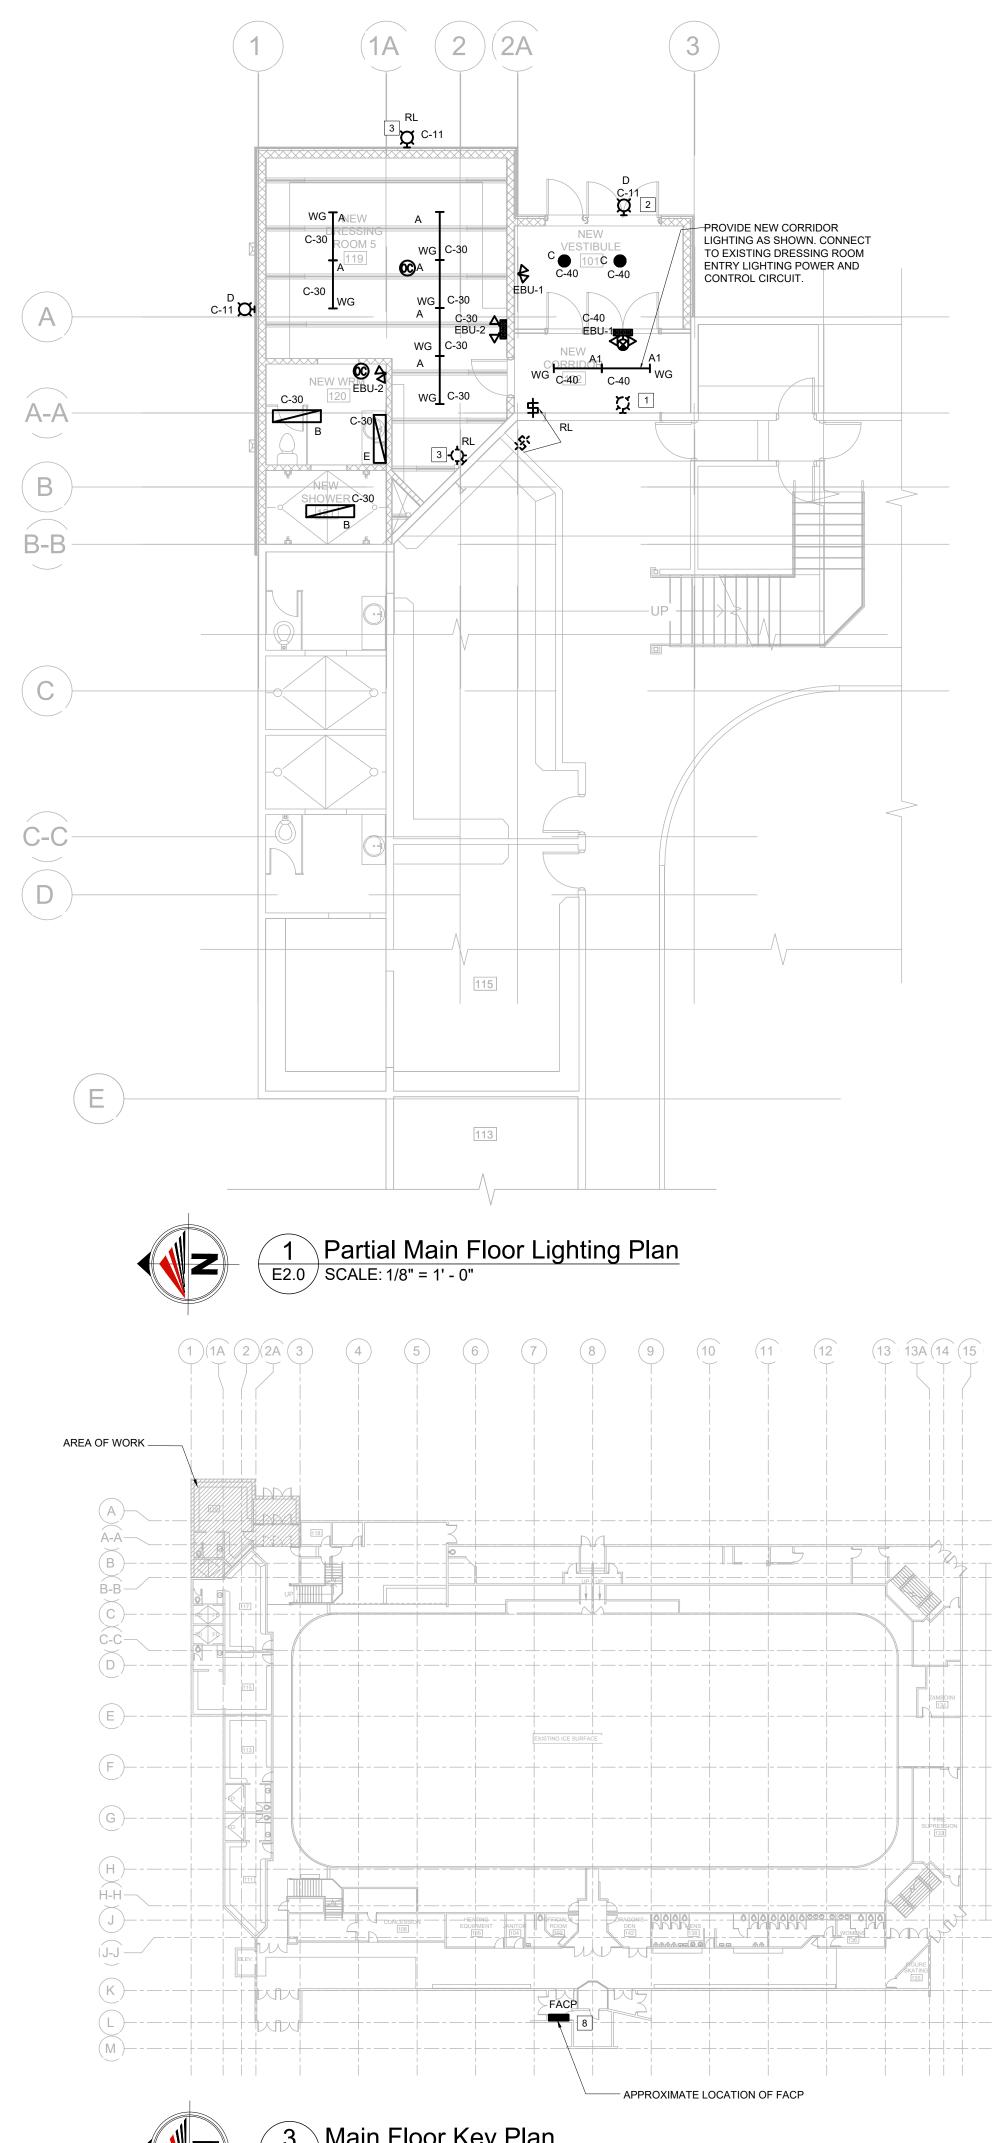

3 Main Floor Key Plan E2.0 SCALE: NTS

|                                                                                                                                                                                                                                                                                                                                                                                                                                                                                                                                                                                                                                                                                                                                              | Bearsoa Associates of the form                                                                                                                                                                                                                                                                                                                     |
|----------------------------------------------------------------------------------------------------------------------------------------------------------------------------------------------------------------------------------------------------------------------------------------------------------------------------------------------------------------------------------------------------------------------------------------------------------------------------------------------------------------------------------------------------------------------------------------------------------------------------------------------------------------------------------------------------------------------------------------------|----------------------------------------------------------------------------------------------------------------------------------------------------------------------------------------------------------------------------------------------------------------------------------------------------------------------------------------------------|
|                                                                                                                                                                                                                                                                                                                                                                                                                                                                                                                                                                                                                                                                                                                                              | P: 780 532 4919 F: 780 532 4739<br><b>Grande Prairie</b><br>10940-92 Ave, Grande Prairie, AB T8V 6B5<br><b>Calgary</b><br>#102, 1212 - 1 St SE, Calgary, AB T2G 2H8<br>www.baseng.ca<br>P: 780 532 4919 F: 780 532 4739                                                                                                                            |
|                                                                                                                                                                                                                                                                                                                                                                                                                                                                                                                                                                                                                                                                                                                                              | March 27, 2023                                                                                                                                                                                                                                                                                                                                     |
|                                                                                                                                                                                                                                                                                                                                                                                                                                                                                                                                                                                                                                                                                                                                              | VALIDATION  PERMIT TO PRACTICE BEAIRSTO & ASSOCIATES ENGINEERING LTD.  RM SIGNATURE: RM APEGA ID #: DATE: PERMIT NUMBER : P243 The Association of Prefessional Engineers and Geoscientists of Alberta (APEGA)                                                                                                                                      |
|                                                                                                                                                                                                                                                                                                                                                                                                                                                                                                                                                                                                                                                                                                                                              | OWNER<br>DRUMHELLER<br>VALLEY                                                                                                                                                                                                                                                                                                                      |
|                                                                                                                                                                                                                                                                                                                                                                                                                                                                                                                                                                                                                                                                                                                                              | Drumheller Memorial Arena<br>Dressing Room Addition                                                                                                                                                                                                                                                                                                |
|                                                                                                                                                                                                                                                                                                                                                                                                                                                                                                                                                                                                                                                                                                                                              | No.     Description     Date                                                                                                                                                                                                                                                                                                                       |
|                                                                                                                                                                                                                                                                                                                                                                                                                                                                                                                                                                                                                                                                                                                                              | 3       Issued for Tender       Mar 30, 2023         2       Issued for Review       Mar 9, 2023         1       Issued for Review       Feb 8, 2023         NOTES:       1.       THIS DRAWING IS NOT TO BE USED FOR CONSTRUCTION UNTIL SIGNED AND SEALED OR ADVISED IN WRITING BY THE ENGINEER.                                                  |
|                                                                                                                                                                                                                                                                                                                                                                                                                                                                                                                                                                                                                                                                                                                                              | <ol> <li>DO NOT SCALE THIS DRAWING.</li> <li>VERIFY ALL DIMENSIONS, DATUMS, AND LEVELS PRIOR TO<br/>COMMENCEMENT OF WORK. REPORT ANY DISCREPANCIES OR<br/>OMISSIONS TO THE DESIGNER IMMEDIATELY.</li> <li>ALL WORK MUST COMPLY WITH THE MOST RECENT EDITION OF THE<br/>APPLICABLE BUILDING CODE, AND ANY OTHER GOVERNING<br/>AUTHORITY.</li> </ol> |
| KEY NOTES:         1       DISCONNECT AND REMOVE EXISTING EXTERIOR LIGHT. PREPARE CIRCUIT FOR REUSE.         2       INSTALL NEW EXTERIOR ENTRANCE LIGHTING FIXTURE AS SHOWN. EXTEND CONDUIT AND WIRING AS REQUIRED TO UTILIZE EXISTING EXTERIOR LIGHTING CIRCUIT.         3       EXISTING EXTERIOR LIGHT TO BE RELOCATED AS SHOWN. EXTEND CONDUIT AND WIRING AS REQUIRED TO UTILIZE EXISTING EXTERIOR LIGHTING CIRCUIT.         4       DISCONNECT AND REMOVE EXISTING TEMPORARY DRESSING ROOM FEEDER COMPLETE WITH ASSOCIATED CONDUIT AND WIRING BACK TO SOURCE.                                                                                                                                                                          | CHECKED BY:       D. McGrath, P.Eng.         ENGINEER:       E. Runoh, P.Eng.         PROJECT No:       22CEBD1000         DATE:       March 2023         SCALE:       As Indicated                                                                                                                                                                |
| <ul> <li>5 EXISTING HORN STROBE TO BE RELOCATED AS SHOWN. EXTEND CONDUIT AND WIRING AS REQUIRED.</li> <li>6 EXISTING PULL STATION TO BE RELOCATED AS SHOWN. EXTEND CONDUIT AND WIRING AS REQUIRED.</li> <li>7 PROVIDE NEW DUCT SMOKE DETECTOR INSTALLED AT THE MAIN MUA SUPPLY DUCT. DUCT SMOKE DETECTOR SHALL BE<br/>CONNECTED TO EXISTING FIRE ALARM PANEL IN A DEDICATED ZONE. PROVIDE CONNECTION TO FIRE ALARM CONTROL RELAY<br/>TO SHUTDOWN THE MUA IN THE EVENT OF DUCT SMOKE DETECTOR ALARM CONDITION.</li> <li>8 CONTRACTOR SHALL HIRE THE SERVICES OF THE FIRE ALARM PANEL MANUFACTURER TO REPROGRAM THE PANEL, UPDATE<br/>THE ANNUNCIATOR UPGRADE THE DANEL AS DECUMPED AND TO VERIEV NEW INSTALLATION TO CAN/U C SE37.</li> </ul> | Partial Main Floor Lighting &<br>Power & Systems Plan                                                                                                                                                                                                                                                                                              |
| THE ANNUNCIATOR, UPGRADE THE PANEL AS REQUIRED AND TO VERIFY NEW INSTALLATION TO CAN/ULC S537.         SECURITY WORK SHALL BE BY TOTAL CONTROL SECURITY. THIS CONTRACTOR SHALL BE RESPONSIBLE FOR COORDINATION OF REMOVAL AND INSTALLATION OF THE NEW SECURITY DEVICES. CONTACT MR. KYLE SUNTJENS AT KYLE@TOTALCONTROLSECURITY.CA         JSIVE PROPERTY OF BEAIRSTO & ASSOCIATES ENGINEERING LTD. AND MAY NOT BE REPRODUCED IN ANY WAY OR FORM WITHOUT T                                                                                                                                                                                                                                                                                    | E2.0 2 4                                                                                                                                                                                                                                                                                                                                           |