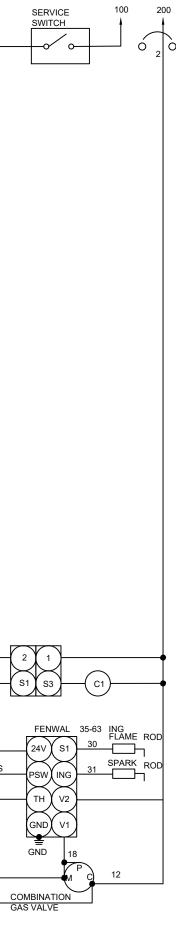

| Sections                                                                                   |
|                                                                                                                | Lighting Pla                                                                                    |                                                                                            |
| DRAWING NO.                                                                                                    | E2.1                                                                                            | SHEET<br>3<br>4                                                                            |











| Grande P<br>10940-92<br>Calgary<br>#102, 121<br>www.base<br>P: 780 53<br>SEAL                                                                                                                  | Ave, Grande Prairie, AB T8V 6B5<br>12 - 1 St SE, Calgary, AB T2G 2H8<br>eng.ca<br>22 4919 F: 780 532 4739