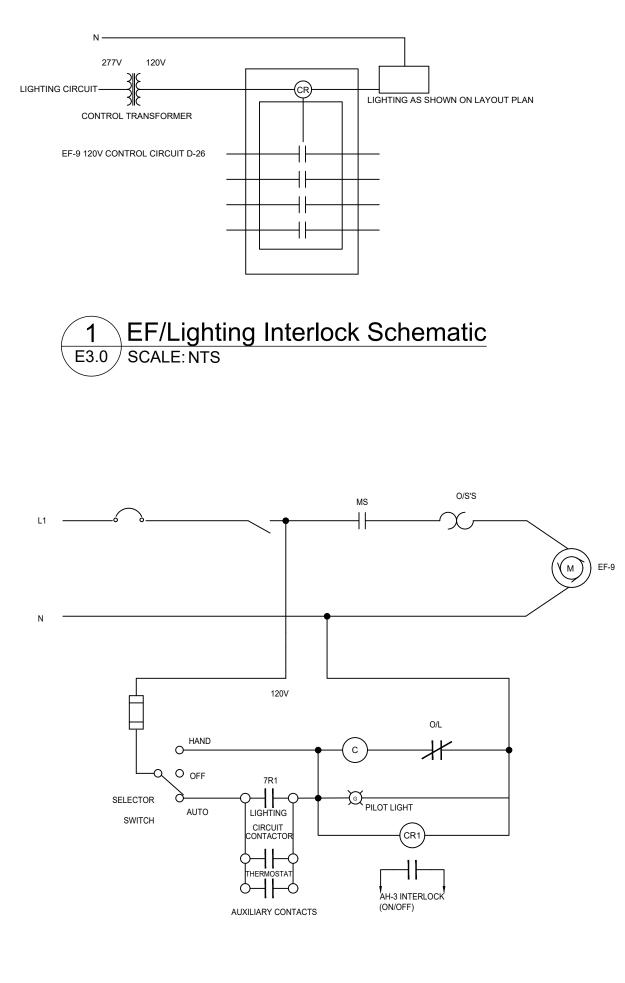

ROL TRANSFORMER AND ALL LOW VOLTAGE WIRING BY MECHANICAL CONTRACTOR. ELECTRICAL CONTRACTOR TO PROVIDE 120V POWER TO JB.

5.0 CONTROLLED BY LINE VOLTAGE T-START PROVIDED BY MECHANICAL CONTRACTOR. POWER SUPPLY WIRING AND LINE VOLTAGE CONNECTION TO HEATER BY ELECTRICAL CONTRACTOR.

6.0 CONTROLLED BY CONTROL PANEL PROVIDED BY MECHANICAL CONTRACTOR. POWER SUPPLY WIRING AND LINE VOLTAGE CONNECTION BY ELECTRICAL CONTRACTOR.