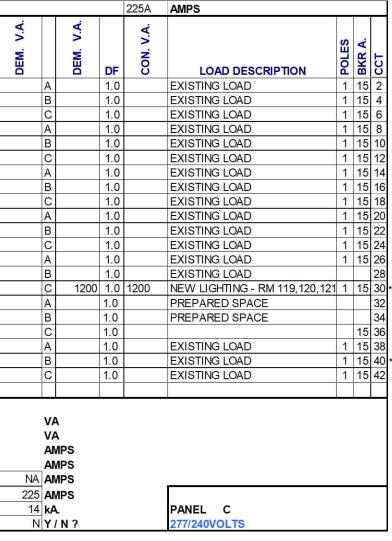

| 1   | 211    | /40   | 0 VOLTS, 3-PHASE, 4-WIRE, 42                                                                                                 |                                                               |     |
|-----|--------|-------|------------------------------------------------------------------------------------------------------------------------------|---------------------------------------------------------------|-----|
| сст | BKR A. | POLES | LOAD DESCRIPTION                                                                                                             | CON. V.A.                                                     | DF  |
| 1   | 15     | 1     | EXISTING LOAD                                                                                                                |                                                               | 1.0 |
| 3   | 15     | 1     | EXISTING LOAD                                                                                                                |                                                               | 1.0 |
| 5   | 15     | 1     | EXISTING LOAD                                                                                                                |                                                               | 1.0 |
| 7   | 15     | 1     | EXISTING LOAD                                                                                                                |                                                               | 1.0 |
| 9   | 15     | 1     | EXISTING LOAD                                                                                                                |                                                               | 1.0 |
| 11  | 15     | 1     | EXISTING LOAD                                                                                                                |                                                               | 1.0 |
| 13  | 15     | 1     | EXISTING LOAD                                                                                                                |                                                               | 1.0 |
| 15  | 15     | 1     | EXISTING LOAD                                                                                                                |                                                               | 1.0 |
| 17  | 15     | 1     | EXISTING LOAD                                                                                                                |                                                               | 1.0 |
| 19  | 15     | 1     | EXISTING LOAD                                                                                                                |                                                               | 1.0 |
| 21  | 15     | 1     | EXISTING LOAD                                                                                                                |                                                               | 1.0 |
| 23  | 15     | 1     | EXISTING LOAD                                                                                                                |                                                               | 1.0 |
| 25  | 15     | 1     | EXISTING LOAD                                                                                                                |                                                               | 1.0 |
| 27  |        |       | EXISTING LOAD                                                                                                                |                                                               | 1.0 |
| 29  |        |       | EXISTING LOAD                                                                                                                |                                                               | 1.0 |
| 31  |        |       | PREPARED SPACE                                                                                                               |                                                               | 1.0 |
| 33  |        |       | PREPARED SPACE                                                                                                               |                                                               | 1.0 |
| 35  |        |       | PREPARED SPACE                                                                                                               |                                                               | 1.0 |
| -   | 15     | 1     | EXISTING LOAD                                                                                                                |                                                               | 1.0 |
| _   | 15     | 1     | EXISTING LOAD                                                                                                                |                                                               | 1.0 |
| 41  | 15     | 1     | EXISTING LOAD                                                                                                                |                                                               | 1.0 |
|     |        |       | SUB TOTALS                                                                                                                   |                                                               |     |
|     |        |       | TOTAL CONNECTE<br>TOTAL DEMAN<br>CONNECTE<br>DEMAN<br>MAIN BREAF<br>AMPERE RATING OF PANE<br>SHORT CIRCUIT<br>ISOLATED GROUN | ND LOAD<br>ED LOAD<br>ND LOAD<br>KER SIZE<br>LBOARD<br>RATING |     |

VA

NA AMPS 225 AMPS 14 kA N Y / N ?

AMPS

AMPS

PANEL D 208/120VOLTS

2 Revised Panel D E1.0 SCALE: NTS

\* INDICATES CIRCUIT REVISION

TOTAL DEMAND LOAD

CONNECTED LOAD

MAIN BREAKER SIZE

AMPERE RATING OF PANELBOARD SHORT CIRCUIT RATING ISOLATED GROUND BUS?

DEMAND LOAD