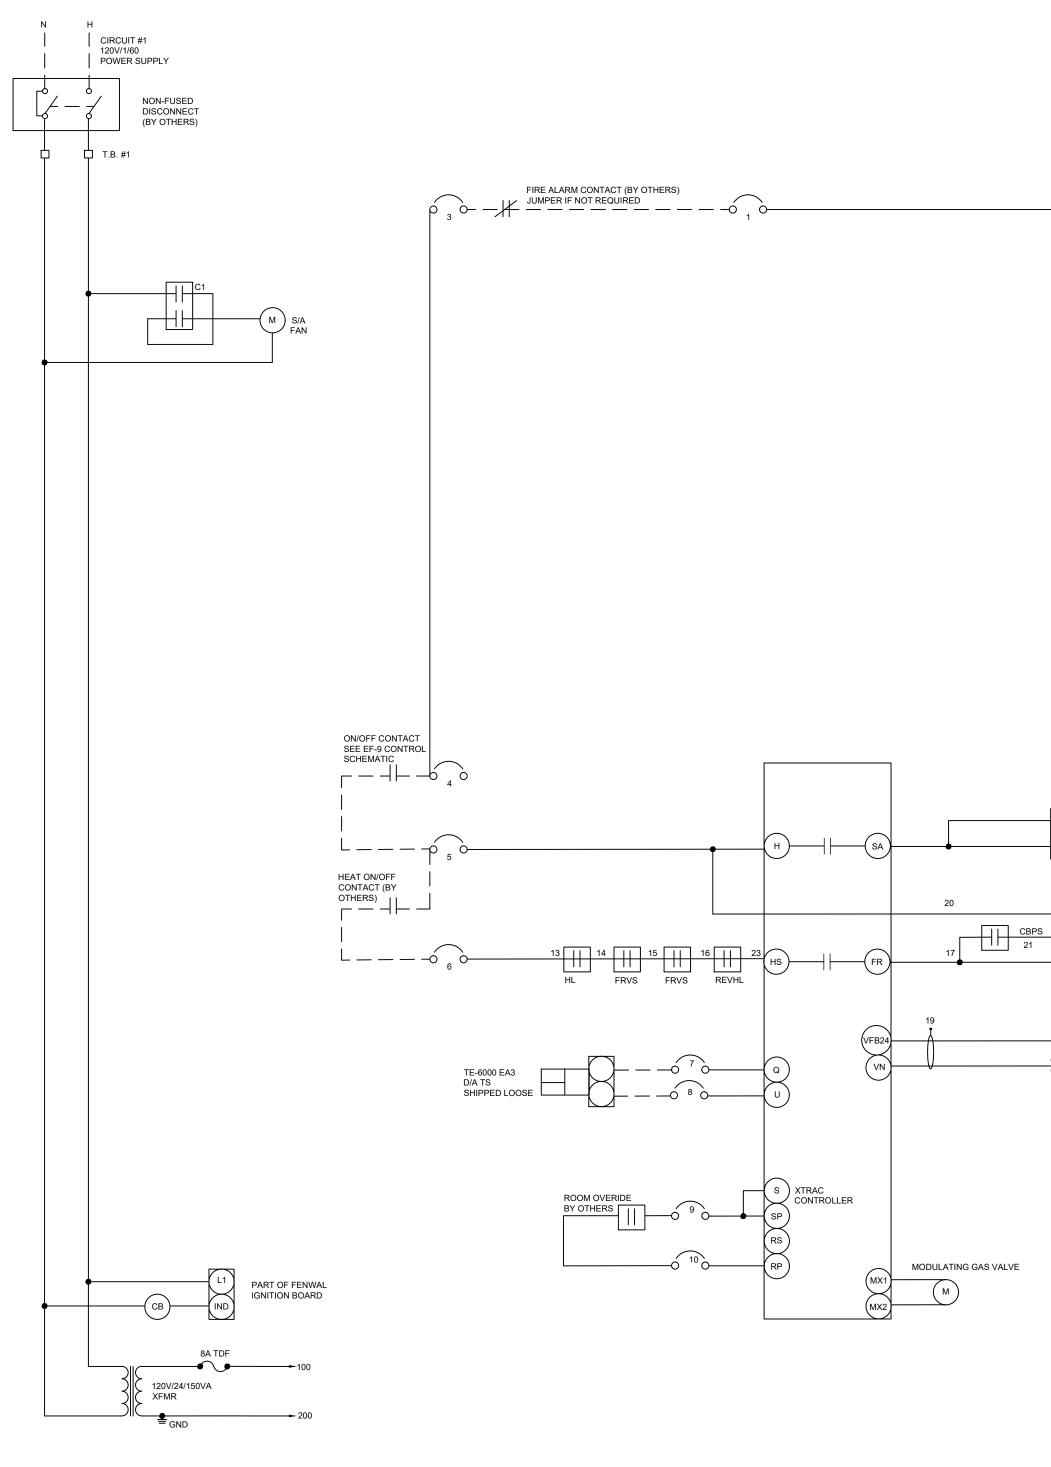

| Sections                                                                                   |
|                                                                                                                | Lighting Pla                                                                                    |                                                                                            |
| DRAWING NO.                                                                                                    | E2.1                                                                                            | SHEET<br>3<br>4                                                                            |











| Grande P<br>10940-92<br>Calgary<br>#102, 121<br>www.base<br>P: 780 53<br>SEAL                                                                                                                  | Ave, Grande Prairie, AB T8V 6B5<br>12 - 1 St SE, Calgary, AB T2G 2H8<br>eng.ca<br>22 4919 F: 780 532 4739